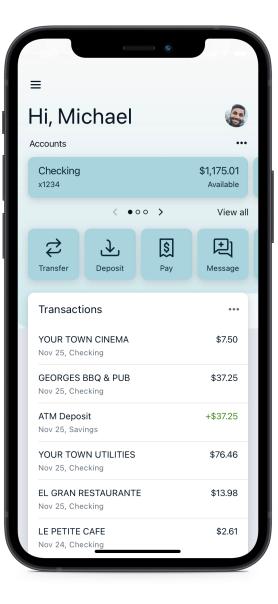

Once you've signed into the app, this is the first screen you'll see. From here you can view recent transactions, initiate a transfer, deposit a check, and so much more.

|       | 1         |                          |          |        |        |           | .ul 🤋             | (r 🔲                 |
|-------|-----------|--------------------------|----------|--------|--------|-----------|-------------------|----------------------|
| 🗸 Bac | k         |                          | Me       | essag  | es     |           |                   |                      |
|       | C         |                          |          | Ś      |        |           |                   |                      |
|       |           | Hello!<br>this tr        |          |        |        | n abou    | t                 |                      |
|       |           | SAM<br>Chec              |          | CERY - | WASHII | NGT S     | \$86.95<br>Apr 21 |                      |
|       |           |                          |          |        | S      | Sent at 1 | 1:02 AM           |                      |
|       | Hi L      | .auren                   | !        |        |        |           |                   |                      |
|       |           | , of co<br>transa<br>lp? |          |        |        |           |                   |                      |
|       | Sent by I | Robert a                 | at 11:03 | 3 AM   |        |           |                   |                      |
|       | Ą         |                          | iMe      | ssag   | е      |           |                   | Q                    |
| QV    | VE        | F                        | 2        |        | l      | J         |                   | ) P                  |
| Α     | S         | D                        | F        | G      | Η      | J         | К                 | L                    |
|       | Z         | X                        | С        | V      | В      | Ν         | М                 | $\overline{\langle}$ |
| .?12  | 3         |                          | 5        | space  | •      |           | re                | turn                 |
|       |           |                          |          |        |        |           |                   |                      |