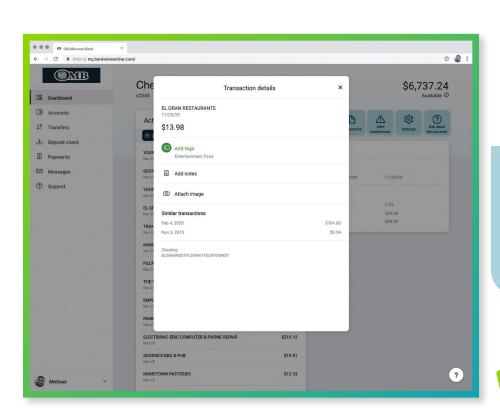

#### TRANSACTION DETAIL

When you click on a specific transaction, a box will pop up and provide you with additional information regarding the transaction including the date and amount, plus the option to add a personal note or attach an image of the receipt for your records.