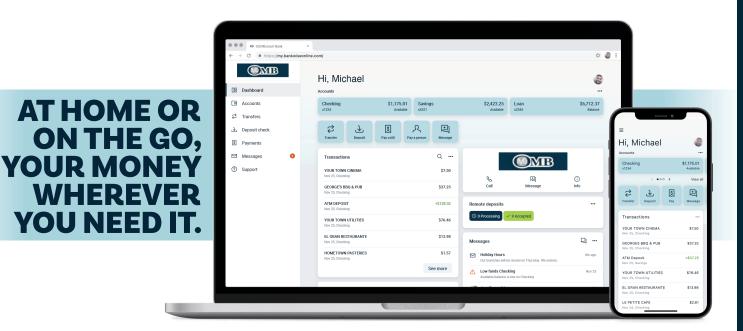

# **ONLINE BANKING**

Your online banking account is about to hit the next level! With a user experience that's fast, seamless and forward-thinking, you'll instantly notice the difference – and wonder how you ever lived without it.

# **MOBILE BANKING**

The mobile app contains the same fantastic features as the desktop version, just in a condensed format that's easier to view and navigate from your smartphone or tablet!

We're there for you when you visit us in-person. Imagine that same level of service, provided by our friendly OMB teammates, over the digital channel. That's Messaging, available inside both online and mobile banking.