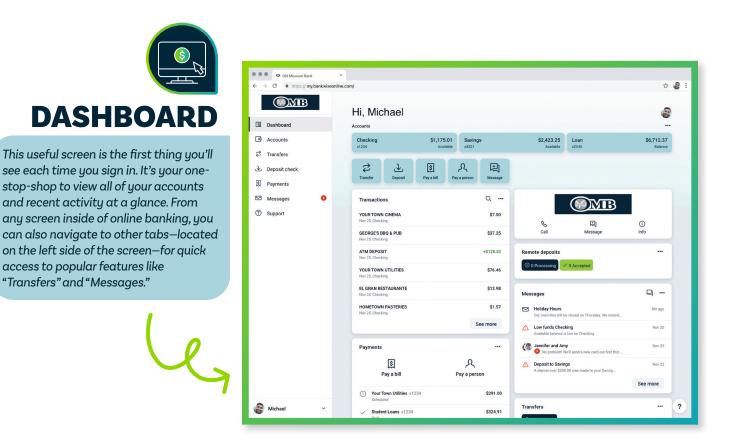

When you click on a specific account, it will expand and go into greater detail. Here you'll find information including recent transaction activity, interest rate (if applicable) and year-to-date interest. You can also print from this screen and view any scheduled transfers or other activities.